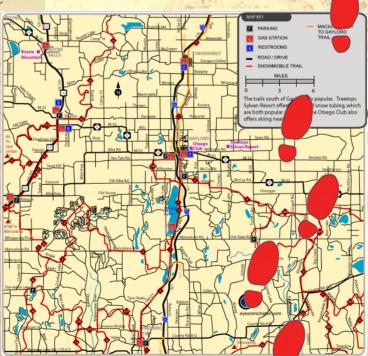

## Sid & Mary Step Up

We asked everyone to step up, and Sid and Mary really took it to heart! They are putting on their hiking boots and stepping up to walk the walk along the **North Central State Trail:** 

"We spend time in Michigan every year, and one of our favorite things to do is to find new trails to walk. So far, we've only done day hikes, but decided to spend five days this fall doing a longer walk on a rail-to-trails route from Gaylord to Mackinaw City, a 61-mile trail that follows the Sturgeon River Valley and the western edge of Mullet Lake. We're hoping to see some fall colors and wildlife.